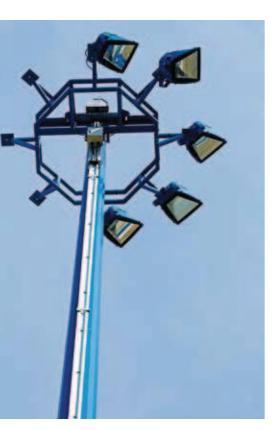

## **GUIDED MOBILE RING**

Each mobile structure is designed and manufactured according to its lighting equipment, allowing a totale adaptation to customer's requirements.

An aluminium star-shaped ring is fixed on a galvanized steel mobile head.

The mechanism slides up and down on a anodised aluminium guiding rail on a mobile cart (see on next page the full description of this system).

This system allows to lower floodlights to the ground level even in strong wind conditions.