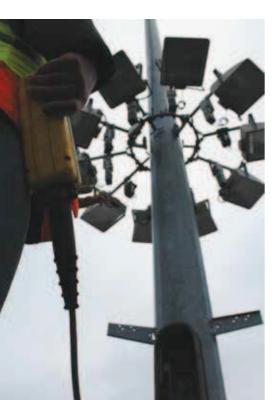

## **GUIDED MOBILE RING**

Each mobile structure is designed and manufactured according to its lighting equipment, allowing a totale adaptation to customer's requirements.

An aluminium star-shaped ring is fixed on a galvanized steel mobile head.

The mechanism slides up and down on a anodised aluminium guiding rail on a mobile cart (see on next page the full description of this system).

This system allows to lower floodlights to the ground level even in strong wind conditions.