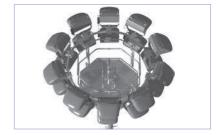

A  $\emptyset 2.4 m$  ring around the platform allows to mount up to 20 sitting and hanging floodlights.

PFC15/12 with 6 sitting and 6 hanging floodlights on two sides.

PFC15/12 with 10 sitting floodlights 360° arrangement

PFC15/12 with 10 sitting and 10 hanging floodlights - 360° arrangement