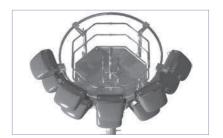

#### Lighting configurations:

- Single-side lighting
- Two-sides lighting
- Circular lighting

PFC15/12 with 5 hanging floodlights on a single-side

PFC15/12 with 5 sitting and 5 hanging floodlights on a single-side

PFC15/12 with 6 sitting and 6 hanging floodlights on two sides.

PFC15/12 with 10 sitting floodlights 360° arrangement

PFC15/12 with 10 sitting and 10 hanging floodlights - 360° arrangement