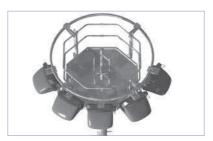

#### Lighting configurations:

- Single-side lighting
- Two-sides lighting
- Circular lighting

PFC15/12 with 5 hanging floodlights on a single-side

PFC15/12 with 5 sitting and 5 hanging floodlights on a single-side

PFC15/12 with 6 sitting and 6 hanging floodlights on two sides.

PFC15/12 with 10 sitting floodlights 360° arrangement

PFC15/12 with 10 sitting and 10 hanging floodlights - 360° arrangement