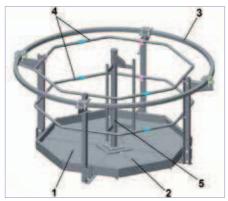

- 1 1675 mm wide non-slipping floor
- 2 platform access hatch
- 3 floodlights fixing ring
- 4 railing posts
- 5 central stem for safety cable