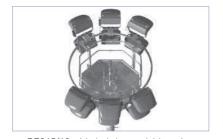

#### Lighting configurations:

- Single-side lighting
- Two-sides lighting
- Circular lighting

PFC15/12 with 5 hanging floodlights on a single-side

PFC15/12 with 5 sitting and 5 hanging floodlights on a single-side

PFC15/12 with 6 sitting and 6 hanging floodlights on two sides.

PFC15/12 with 10 sitting floodlights 360° arrangement

PFC15/12 with 10 sitting and 10 hanging floodlights - 360° arrangement