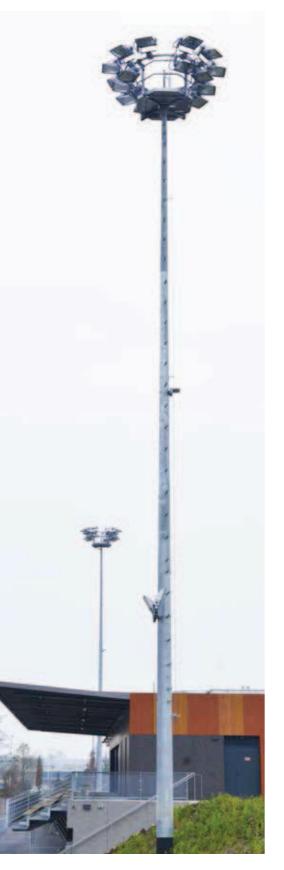

# FIXED EQUIPMENT CIRCULAR PLATFORMS

# **DESCRIPTION | DECISIVE ADVANTAGES**

Circular platform is particularly suited to a 360° lighting of wide outdoor spaces. Platform is mounted on high mast top.

The center octogonal maintenance platform can holp up 2 persons for floodlights maintenance operations. This maintenance platform is also spacious (2.68m²) and secure, in compliance with standards.

A  $\emptyset 2.4 m$  ring around the platform allows to mount up to 20 sitting and hanging floodlights.