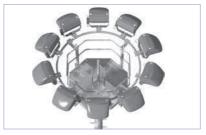

#### Lighting configurations:

- Single-side lighting
- Two-sides lighting
- Circular lighting

PFC15/12 with 5 hanging floodlights on a single-side

PFC15/12 with 5 sitting and 5 hanging floodlights on a single-side

PFC15/12 with 6 sitting and 6 hanging floodlights on two sides.

PFC15/12 with 10 sitting floodlights 360° arrangement

PFC15/12 with 10 sitting and 10 hanging floodlights - 360° arrangement