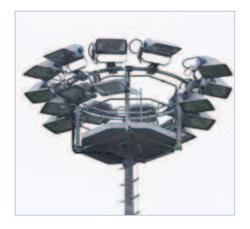

# **DESCRIPTION | DECISIVE ADVANTAGES**

Circular platform is particularly suited to a 360° lighting of wide outdoor spaces. Platform is mounted on high mast top.

The center octogonal maintenance platform can holp up 2 persons for floodlights maintenance operations. This maintenance platform is also spacious (2.68m²) and secure, in compliance with standards.

A  $\emptyset 2.4 m$  ring around the platform allows to mount up to 20 sitting and hanging floodlights.

#### Lighting configurations:

- Single-side lighting
- Two-sides lighting
- Circular lighting

PFC15/12 with 5 hanging floodlights on a single-side

PFC15/12 with 5 sitting and 5 hanging floodlights on a single-side

PFC15/12 with 6 sitting and 6 hanging floodlights on two sides.

PFC15/12 with 10 sitting floodlights 360° arrangement

PFC15/12 with 10 sitting and 10 hanging floodlights - 360° arrangement