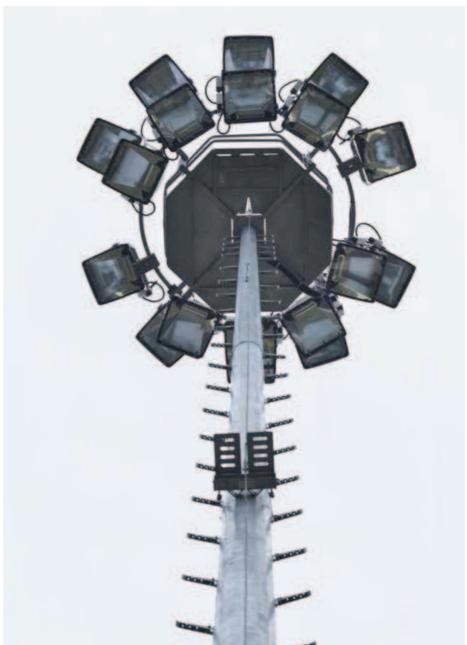

# **DESCRIPTION | DECISIVE ADVANTAGES**

Circular platform is particularly suited to a 360° lighting of wide outdoor spaces. Platform is mounted on high mast top.

The center octogonal maintenance platform can holp up 2 persons for floodlights maintenance operations. This maintenance platform is also spacious (2.68m²) and secure, in compliance with standards.

A  $\emptyset 2.4 m$  ring around the platform allows to mount up to 20 sitting and hanging floodlights.

### **TECHNICAL DESCRIPTION**

- Bolted on an welded plate at the top of the mast
- Suitable for masts with top diameter between 160 and 310 mm
- A central stem on the maintenance platform allows safety cable securing.
- Electrical cables come out of the mast under the platform by 1 or 2 Ø101 mm steel tubes.