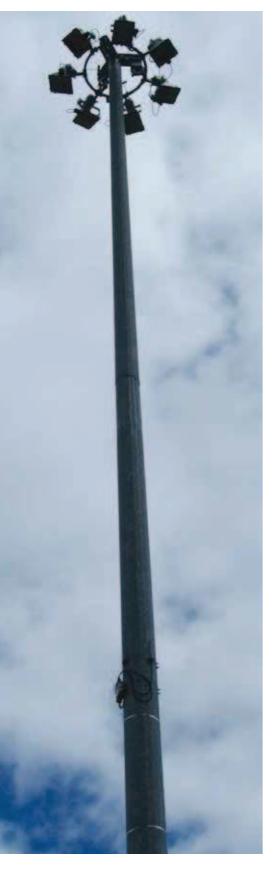

## CM62 mobile ring is a simple and standardised model:

- Suitable for masts height of 20,25,30 and 35m
- Maximum number of floodlights : 12 fixed on two rows
- The fixed part , in galvanized steel, is bolted on top of the mast
- The floodlights and their control gears are not directly fixed on the ring, but on 600 mm length arms
- During operational phase, mobile ring is locked onto the fixed part by a latching hook
- $\hfill \ensuremath{$  The mobile part is suspended by three Ø 5 mm marine-grade stainless steel cables
- Complete electrical equipment supplied
- Manœuvre ring is made by a complete operating unit (motor and winch equipped with a traction cable). The electrical helical worm gear motor is removable and is used for several masts

| DESCRIPTION                 | CM62                                        |
|-----------------------------|---------------------------------------------|
| Mobile part dimensions      | Ø1250 mm ring                               |
| Fixed part section          | 50x50x3.2                                   |
| Maximum total net load      | 670                                         |
| Number of electrical cables | 1 to 3                                      |
| Type of electrical cables   | Round electrical cables 5*4 mm <sup>2</sup> |
| Floodlight maximum power    | 12KW per cable                              |
| Number of suspension cables | 3                                           |
| Type of winch               | Removable** winch TP600                     |
| Winch capacity (kg)         | 680                                         |
| Mast maximum height (m)     | 35                                          |
| Max Number of floodlights   | 12                                          |