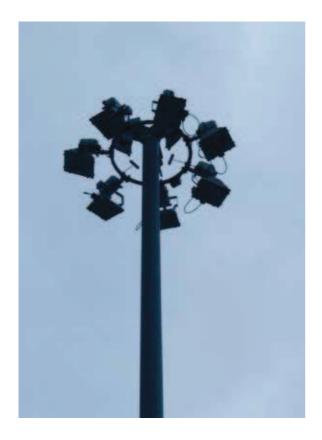

## CM62 mobile ring is a simple and standardised model:

- Suitable for masts height of 20,25,30 and 35m
- Maximum number of floodlights : 12 fixed on two rows
- The fixed part , in galvanized steel, is bolted on top of the mast
- The floodlights and their control gears are not directly fixed on the ring, but on 600 mm length arms
- During operational phase, mobile ring is locked onto the fixed part by a latching hook
- $\hfill \ensuremath{$  The mobile part is suspended by three Ø 5 mm marine-grade stainless steel cables
- Complete electrical equipment supplied
- Manœuvre ring is made by a complete operating unit (motor and winch equipped with a traction cable). The electrical helical worm gear motor is removable and is used for several masts

| DESCRIPTION                 | CM62                                        |
|-----------------------------|---------------------------------------------|
| Mobile part dimensions      | Ø1250 mm ring                               |
| Fixed part section          | 50x50x3.2                                   |
| Maximum total net load      | 670                                         |
| Number of electrical cables | 1 to 3                                      |
| Type of electrical cables   | Round electrical cables 5*4 mm <sup>2</sup> |
| Floodlight maximum power    | 12KW per cable                              |
| Number of suspension cables | 3                                           |
| Type of winch               | Removable** winch TP600                     |
| Winch capacity (kg)         | 680                                         |
| Mast maximum height (m)     | 35                                          |
| Max Number of floodlights   | 12                                          |