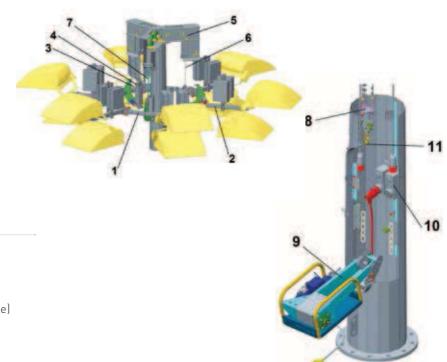

## **TECHNICAL DESCRIPTION**

- 1 Mobile ring
- 2 Arms supporting the floodlights
- 3 Latching hook
- 4 ring guide (This one in high position penetrates into the guiding sleeve of the fixed part)
- 5 Fixed part with pulleys
- 6 3 suspension cables
- 7 1 to 3 electrical cables
- 8 Lift fixture
- 9 Removable winch
- **10** Tight vertical fixed box (1 per electric cable)
- **11** Traction cable connected to the lift fixture